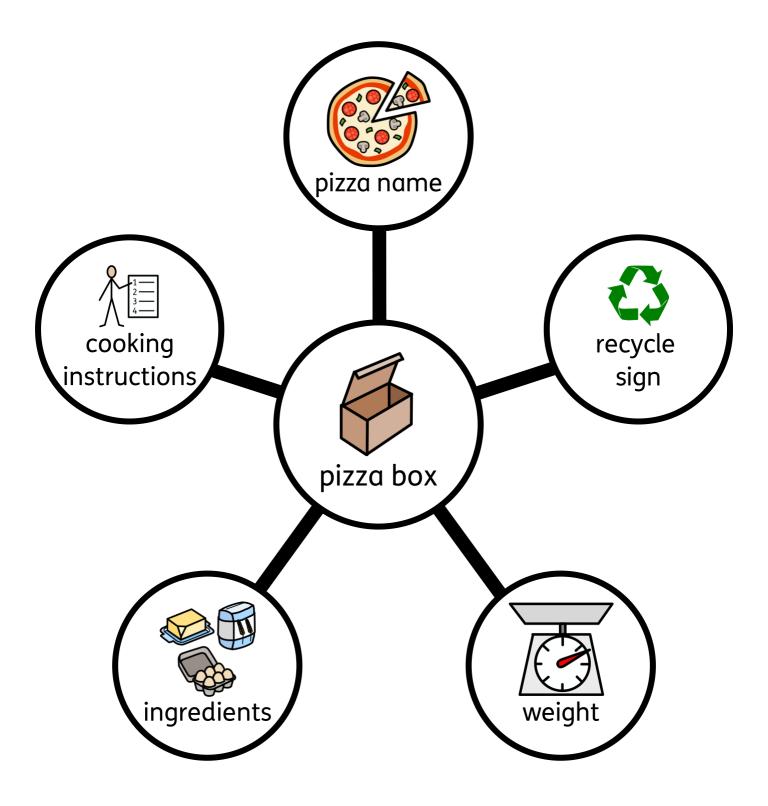

## **Vocabulary Sheet**

| pizza    |     |
|----------|-----|
| box      |     |
| project  |     |
| design   | SW. |
| make     |     |
| shop     |     |
| idea     |     |
| scissors |     |
| cut      | 3   |
| glue     |     |









































## Information on a pizza box



## Can you find this information on a pizza box?



## Pizza box word search

| Ь | k |   | l  | 0 | j | r | × | 0 | b  | t | f |
|---|---|---|----|---|---|---|---|---|----|---|---|
| f | 9 | n | 9  | j | k | q | h | r | f  | С | d |
| h | l | 9 | k  | е | l | С | У | С | е  | r | t |
| l | n | r | S  | a | 9 | t | С | d | 9  | b | p |
| d | е | е | У  | r | j | 0 | S | m | d  | l |   |
| j | 9 | d | f  | t | n | m | ٧ | t | 0  | d | Z |
| k | × | i | l  | У | k | a | b | f | q  | 0 | Z |
| е | S | е | е  | h | С | t | l | р | d  | u | Q |
| f | ٧ | n | n  | d | Ь | 0 | d | u | У  | 9 | m |
| k | Ь | t | 9  | n | 0 | r | t | S | a  | h | 0 |
| k | 9 | S | -: | 9 | ٧ | × | m | k | -: | Ь | Z |
| j | h | 0 | d  | r | Q | 0 | Ь | d | r  | Q | С |





box







cardboard









recycle